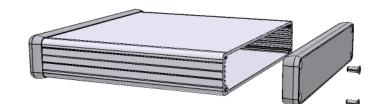

## **Closed Bezel**

Enclosures can be Factory Modified ( Milling, Drilling, Printing etc. ) Solid models of this enclosure available in STEP or IGES. Contact Factory mjm@hammondmfg.com°

#### NOT

Purchased assembly includes box, plastic bezels, #6 Taptight screws and self adhesive rubber feet.

Box made from Extruded Aluminum 6063.

Bezels made with ABS.

| 1455R1602 |
|-----------|
|-----------|