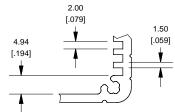

## **Extrusion**





### EXTRUSION DESIGNED FOR 160MM WIDE PC BOARD



# Slot Details





## **Closed Bezel**







Enclosures can be Factory Modified ( Milling, Drilling, Printing etc. ) Solid models of this enclosure available in STEP or IGES. Contact Factory mjm@hammondmfg.com°

#### NOT

Purchased assembly includes box, plastic bezels, #6 Taptight screws and self adhesive rubber feet.

Box made from Extruded Aluminum 6063.

Bezels made with ABS.

| 1455R1602 |
|-----------|
|-----------|

| 1.0011.002                 |             |  |
|----------------------------|-------------|--|
| PART NUMBERS               |             |  |
| Clear Anodized             | 1455R1602   |  |
| Black Anodized             | 1455R1602BK |  |
| ACCESSORIES                |             |  |
| Can wahaita fan annanarian |             |  |

See website for accessories.



www.hammondmfg.com