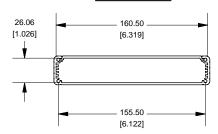

## **Extrusion**





### EXTRUSION DESIGNED FOR 160MM WIDE PC BOARD



# Slot Details





## **Closed Bezel**







Enclosures can be Factory Modified ( Milling, Drilling, Printing etc. ) Solid models of this enclosure available in STEP or IGES. Contact Factory mjm@hammondmfg.com°

#### NOT

Purchased assembly includes box, plastic bezels, #6 Taptight screws and self adhesive rubber feet.

Box made from Extruded Aluminum 6063.

Bezels made with ABS.

| 1455R1602 |
|-----------|
|-----------|

| 1.0011.002                 |             |  |
|----------------------------|-------------|--|
| PART NUMBERS               |             |  |
| Clear Anodized             | 1455R1602   |  |
| Black Anodized             | 1455R1602BK |  |
| ACCESSORIES                |             |  |
| Can wahaita fan annanarian