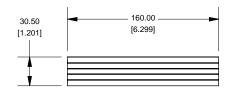

## **Extrusion**





### EXTRUSION DESIGNED FOR 160MM WIDE PC BOARD



# Slot Details





## **Closed Bezel**







Enclosures can be Factory Modified ( Milling, Drilling, Printing etc. ) Solid models of this enclosure available in STEP or IGES. Contact Factory mjm@hammondmfg.com°

#### NOT

Purchased assembly includes box, plastic bezels, #6 Taptight screws and self adhesive rubber feet.

Box made from Extruded Aluminum 6063.

Bezels made with ABS.

| 1455R1602 |
|-----------|
|-----------|

| 1.0011.002                 |             |  |
|----------------------------|-------------|--|
| PART NUMBERS               |             |  |
| Clear Anodized             | 1455R1602   |  |
| Black Anodized             | 1455R1602BK |  |
| ACCESSORIES                |             |  |
| Can wahaita fan annanarian |