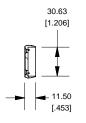

## **Extrusion**





### EXTRUSION DESIGNED FOR 160MM WIDE PC BOARD



# Slot Details





## **Closed Bezel**







Enclosures can be Factory Modified ( Milling, Drilling, Printing etc. ) Solid models of this enclosure available in STEP or IGES. Contact Factory mjm@hammondmfg.com°

#### NOT

Purchased assembly includes box, plastic bezels, #6 Taptight screws and self adhesive rubber feet.

Box made from Extruded Aluminum 6063.

Bezels made with ABS.

| 1455R1602 |
|-----------|
|-----------|

| 1.0011.002                 |             |  |
|----------------------------|-------------|--|
| PART NUMBERS               |             |  |
| Clear Anodized             | 1455R1602   |  |
| Black Anodized             | 1455R1602BK |  |
| ACCESSORIES                |             |  |
| Can wahaita fan annanarian |             |  |

See website for accessories.



www.hammondmfg.com

2