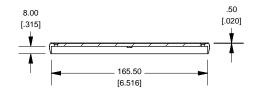

## **Extrusion**





### EXTRUSION DESIGNED FOR 160MM WIDE PC BOARD



# Slot Details





## **Closed Bezel**







Enclosures can be Factory Modified ( Milling, Drilling, Printing etc. ) Solid models of this enclosure available in STEP or IGES. Contact Factory mjm@hammondmfg.com°

#### NOT

Purchased assembly includes box, plastic bezels, #6 Taptight screws and self adhesive rubber feet.

Box made from Extruded Aluminum 6063.

Bezels made with ABS.

| 1455R1602 |
|-----------|
|-----------|

| 1.0011.002                 |             |  |
|----------------------------|-------------|--|
| PART NUMBERS               |             |  |
| Clear Anodized             | 1455R1602   |  |
| Black Anodized             | 1455R1602BK |  |
| ACCESSORIES                |             |  |
| Can wahaita fan annanarian |             |  |

See website for accessories.



www.hammondmfg.com

2